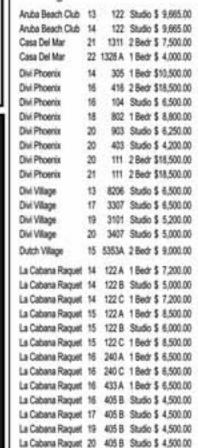

## **UPDATED INVENTORY**

Call the Experts REMAX ITR Realty

La Cabana Villas 14 4585 G 1 Bedr \$ 4,500.00 14 4561 G 1 Bedr \$ 5,000.00 La Cabana Villas La Cabana Villas 15 4585 G 1 Bedr \$ 4,500.00 15 3511 G 1 Bed: \$ 5,000.00 La Cabana Villas 16 4585 G 1 Bedr \$ 4 500.00 La Cabana Villas La Cabana Vitas 16 3525 G 1 Bedr \$ 6,000.00 La Cabana Villas. 15 3511 G 1 Bedr \$ 5,000,00 17 1513 1 Bedr \$ 6,000.00 La Cabana Villas La Cabana Villas 17 5522 F 1 8edr \$ 7,500,00 La Cabana Villas 18 2516 F 1 Bedr \$ 5,400.00 La Cabana Villas 18 5522 F 1 Bedr \$ 7,500.00 La Cabasa Villas 15 1513 1 Bedr \$ 6,000.00 La Oxinta 105 1 Bady \$ 5 500 00 15

La Quinta 19 2315 Studio \$ 4,500.00 2 Bedr \$30,000.00 Marriott Plat Paradise Beach 301 2 Bedr \$16,000.00 Paradise Beach 15 317 Studio \$ 5,000.00 Paradise Beach 202 2 Bedr \$ 9,000.00 16 Poradisa Beach 17 323 1 Bedr \$ 6,975.00 Paradise Beach 17 219 2 Bedr \$15,000.00 Paradise Beach 312 1 Bedr \$ 6,000.00 17 121 1 Bedr \$ 6,500.00 Paradise Beach Paradise Beach 103 1 Bedr \$ 5,255.00 18 Paradise Beach 19 217 2 Bedr \$14,000.00 18 Playa Linda Beach 253 1 Bedr \$ 9,000,00 Playa Linda Beach 19 253 1 Bedr \$ 9,000.00 Renaisssance Beach 15 2536 1 Bedr \$ 7,000.00 Renaisssance Beach 17 2505 1 Bedr \$ 7,500.00 Renaissuance Beach 17 2522 1 Bedr \$ 6,500.00 Renaisssance Beach 20 2518 1 Bedr \$ 5,000,00

www.remax-itrrealty.com L.G. Smith Blvd. #124 -**Next to Big Twin** 

Renaisssance Beach 20 2306 1 Bedr \$ 6,000.00

15 212 A 1 Bady \$ 5,500.00

17 212 A 1 Bedr \$ 5,500.00

18 212 A 1 Bedr \$ 5,200.00

19 212 A 1 Bedr \$ 5,200,00

20 212 A 1 Beds \$ 5,200.00

21 212 A 1 Bedr \$ 5,200.00

The Mil Resort

The Mill Resort