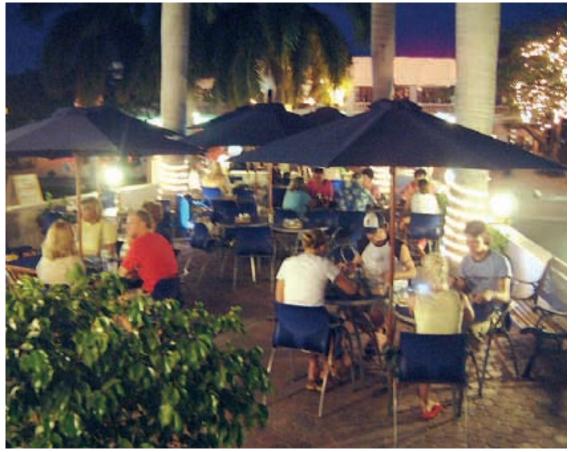

served with your choice of side orders. You can savor them dressed almost any way imaginable or ... not at all!

A variety of draft beers & frozen drinks make every burger a feast to enjoy. Yummy!

Charlie's Grill lunch and dinner are served on their breezy terrace overlooking the excitement of the hotel next door to its sister eatery Dushi Bagel, Charlie's Grill is one of Aruba's premier spots. They are located at Palm Beach street side at Playa Linda Beach Resort.

"A wonderful terrace at Playa Linda Beach Resort"