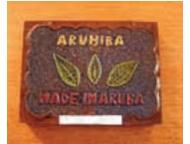

# "Aruhiba" Aruba's homemade cigar

ORANJESTAD - Benjamin Petrochi has started the newest export product of Aruba, locally produced cigars called 'Aruhiba'. These cigars are produced and cultivated in Aruba. Petrochi has always had an interest in the cigar business and has also sold cigars from outside, and now he is growing his own tobacco crop. After many attempts and trips to Santo Domingo and Cuba he started his own production and cultivation of "Aruhiba" cigars in Aruba. The process took 5 years Petrochi's dedication to the cigars is important for the molding and process of making a perfect cigar which takes a long time. The cigar case is specially

designed for the cigars with the logo 'Aruhiba' and 'Made in Aruba'. Petrochi considers 'Aruhiba' a promotion for Aruba through fine quality cigars. The company sells international cigars as well. Located at the Historic Dutch Windmill from 9am to 11pm. A free mojito drink with purchase and all major credit cards accepted. Free delivery with \$25 and up purchase. We have homemade and best premium Cuban Cigars.Call 586-7833 or 993-6177.