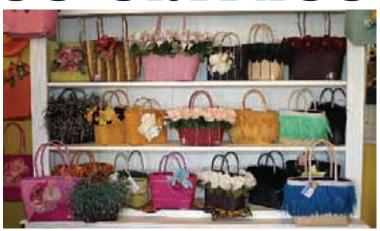

## Blossom Baskets

# Join the world of celebrities

PALM BEACH - Blossom Baskets, unique designer handbags made on Aruba, are sold exclusively at the Playa Linda Beach Resort in a store of the same name. These lovely handbags and hats are designed and created by Maria, a native Aruban whose

passion for beauty started in the 80's with her designs for leather belts and apparel. In early 2002, she began to seek out the perfect handbags and flowers for Blossom Baskets, brilliantly colored floral, feathered and beaded baskets for those who want to make a fashion statement. These handcrafted, one of a kind handbags are sold in four sizes and a wide variety of colors, with different types of flowers such as roses, daisies, magnolias and lilies. Each one is signed by the designer to guarantee authenticity. These Baskets are entirely hand woven with natural fibers combined with either plastic or bamboo handles.

Strong, fine and weatherproof, raffia is known for its luminous colors. Her latest designs are a combination of printed suede and leather, swarovski crystals and feathers. Join the world of celebrities! Wherever you go with your Blossom Basket, heads will turn!!! Opening hours are from 10-6, telephone number is 586-8778.