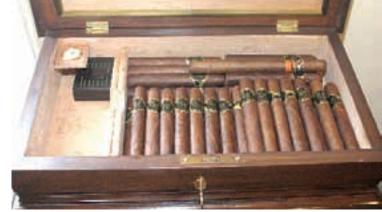

# "Aruhiba" Aruba's homemade cigar

ORANJESTAD - Benjamin Petrochi has started the newest export product of Aruba, locally produced cigars called 'Aruhiba'. These cigars are produced and cultivated in Aruba. Petrochi has always had an interest in the cigar business and has also sold cigars from outside, and now he is growing his own tobacco crop. After many attempts and trips to Santo Domingo and Cuba he started his own production and cultivation of "Aruhiba" cigars in Aruba. The process took 5 years Petrochi's dedication to the cigars is important for the molding and process of making a perfect cigar which takes a long time. The cigar case is specially

designed for the cigars with the logo 'Aruhiba' and 'Made in Aruba'. Petrochi considers 'Aruhiba' a promotion for Aruba through fine quality cigars. The company sells international cigars as well. Located at the Historic Dutch Windmill from 9am to 11pm. A free mojito drink with purchase and all major credit cards accepted. Free delivery with \$25 and up purchase. We have homemade and best premium Cuban Cigars.Call 586-7833 or 993-6177.