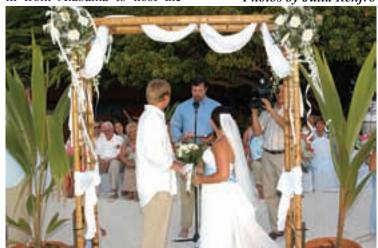

# Alabama couple chooses Aruba

Located on the end of De Palm Pier

## **Opening** celebration for **Bugaloe Beach Bar & Grill!**

PALM BEACH - Bugaloe Beach Bar & Grill is officially open after a grand opening celebration last weekend.

PALM BEACH - Last Saturday afternoon, Jamie Clayton and Nick Evans from Tuscaloosa, AL exchanged wedding vows on the beach at the Aruba Resort, Spa and Casino. The young lovers said "I do" and exchanged rings as the sun set in into the deep blue sea. More than 40 guests flew to Aruba

with them to witness the life long commitment made by Jamie and Nick.

The parents of the bride and groom, Jim & Mom Gloria Clayton and George and Judy Evans, together with friends and family enjoyed the magical ceremony and beautiful reception under the

Grand Palapa complete with Chocolate fondue and a live band - the Equator Band. The wedding was officiated Mr. David Dobbs who also flew in from Alabama to host the

ceremony.

Congratulations from management and staff of the Aruba Resort, Spa and Casino.

Photos by Julia Renfro