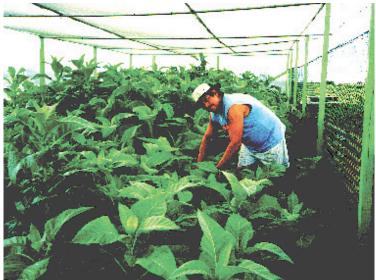

# "Aruhiba" Aruba's homemade cigar

ORANJESTAD - Benjamin Petrochi has started the newest export product of Aruba, locally produced cigars called 'Aruhiba'. These cigars are produced and cultivated in Aruba. Petrochi has always had an interest in the cigar business and has also sold cigars from outside, and now he is growing his own tobacco crop. After many attempts and trips to Santo Domingo and Cuba he started his own production and cultivation of "Aruhiba" cigars in Aruba. The process took 5 years Petrochi's dedication to the cigars is important for the molding and process of making a perfect cigar which takes a long time. The cigar case is specially

designed for the cigars with the logo 'Aruhiba' and 'Made in Aruba'. Petrochi considers 'Aruhiba' a promotion for Aruba through fine quality cigars. The company sells international cigars as well. Located at the Historic Dutch Windmill from 9am to 11pm. A free mojito drink with purchase and all major credit cards accepted. Free delivery with \$25 and up purchase. We have homemade and best premium Cuban Cigars.Call 586-7833 or 993-6177.