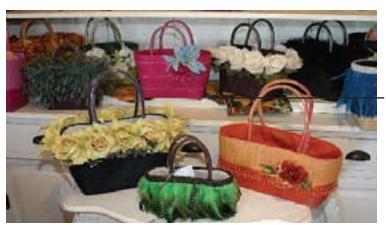

## Blossom Baskets

# Join the world of celebrities

PALM BEACH - Blossom Baskets, unique designer handbags made on Aruba, are sold exclusively at the Playa Linda Beach Resort in a store of the same name. These lovely handbags and hats are designed and created by Maria, a native Aruban whose

passion for beauty started in the 80's with her designs for leather belts and apparel. In early 2002, she began to seek out the perfect handbags and flowers for Blossom Baskets, brilliantly colored floral, feathered and beaded baskets for those who want to make a fashion statement. These handcrafted, one of a kind handbags are sold in four sizes and a wide variety of colors, with different types of flowers such as roses, daisies, magnolias and lilies. Each one is signed by the designer to guarantee authenticity. These Baskets are entirely hand woven with natural fibers combined with either plastic or bamboo handles.

Strong, fine and weatherproof, raffia is known for its luminous colors. Her latest designs are a combination of printed suede and leather, swarovski crystals and feathers. Join the world of celebrities! Wherever you go with your Blossom Basket, heads will turn!!! Opening hours are from 10-6, telephone number is 586-8778.