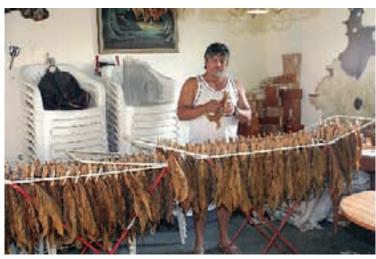

# "Aruhiba" Aruba's homemade cigar

ORANJESTAD - Benjamin Petrochi has started the newest export product of Aruba, locally produced cigars called 'Aruhiba'. These cigars are produced and cultivated in Aruba. Petrochi has always had an interest in the cigar business and has also sold cigars from outside, and now he is growing his own tobacco crop. After many attempts and trips to Santo Domingo and Cuba he started his own production and cultivation of "Aruhiba" cigars in Aruba. The process took 5 years Petrochi's dedication to the cigars is important for the molding and process of making a perfect cigar which takes a long time. The cigar case is specially

designed for the cigars with the logo 'Aruhiba' and 'Made in Aruba'. Petrochi considers 'Aruhiba' a promotion for Aruba through fine quality cigars. The company sells international cigars as well. Located at the Historic Dutch Windmill from 9am to 11pm. A free mojito drink with purchase and all major credit cards accepted. Free delivery with \$25 and up purchase. We have homemade and best premium Cuban Cigars.Call 586-7833 or 993-6177.