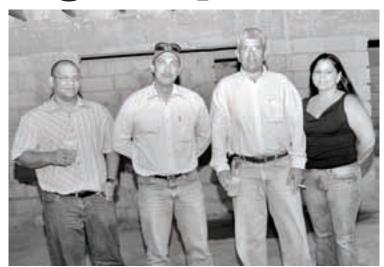

## Francis Leo Promoted to Director of Grounds

PALM BEACH-Francis Leo,

who started with Marriott in

Flor van der Vaart, General Manager of Marriott's Ocean Club and Surf Club, Erwin Noguera, Director of Engineering and Francis Leo, new Director of Grounds.

2000, was recently promoted to Director of Grounds. In his new position, Leo is in charge of all three Marriott properties: the Aruba Marriott Resort & Stellaris Casino (hotel), Marriott Ocean Club and Marriott Surf Club. Grounds is part of the Engineering Department.

Leo has a master degree in Landscape Architecture & Planning from the University

Wageningen in The Netherlands. He also has a minor in Recreation. He started with Aruba's Marriott Resort and Ocean Club in 2000 as Grounds Manager and was promoted in 2004 to Assistant Chief Engineering of Marriott's Ocean Club. This is his third promotion in only six years with the company. "With a total of thirteen years of working experience Francis has, combined with the six years that he is working for our company, this was a logical step for him", stated the Director of Engineering Erwin Noguera.